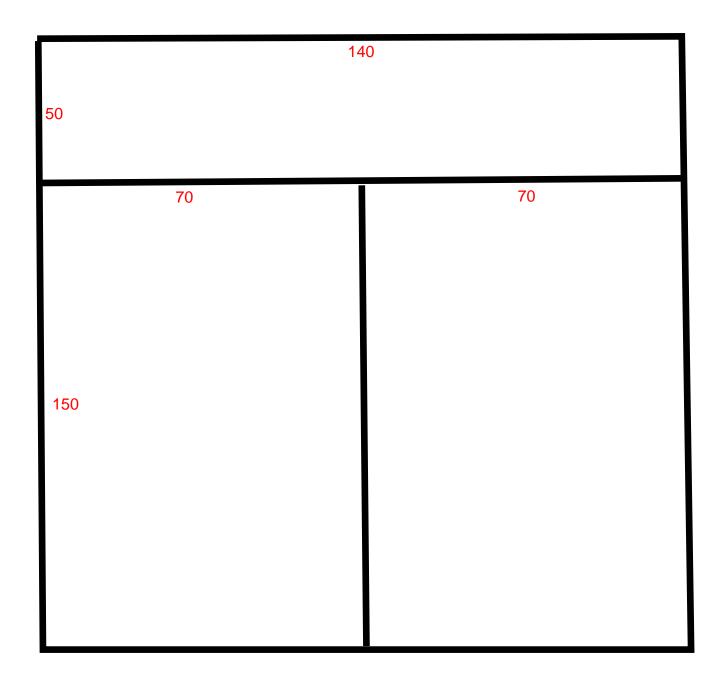

## 8000 Broadview Road Broadview Hts, Ohio

7,000 - 28,000 square feet available with 5.67 acres

**Description:** 7984-8000 Broadview Road. Located across the street from Broadview Village Shopping Center, roughly .90 miles South of Pleasant Valley and .20 miles North of Wallings. Building has over 140 feet of frontage and sits on 5.67 acres.