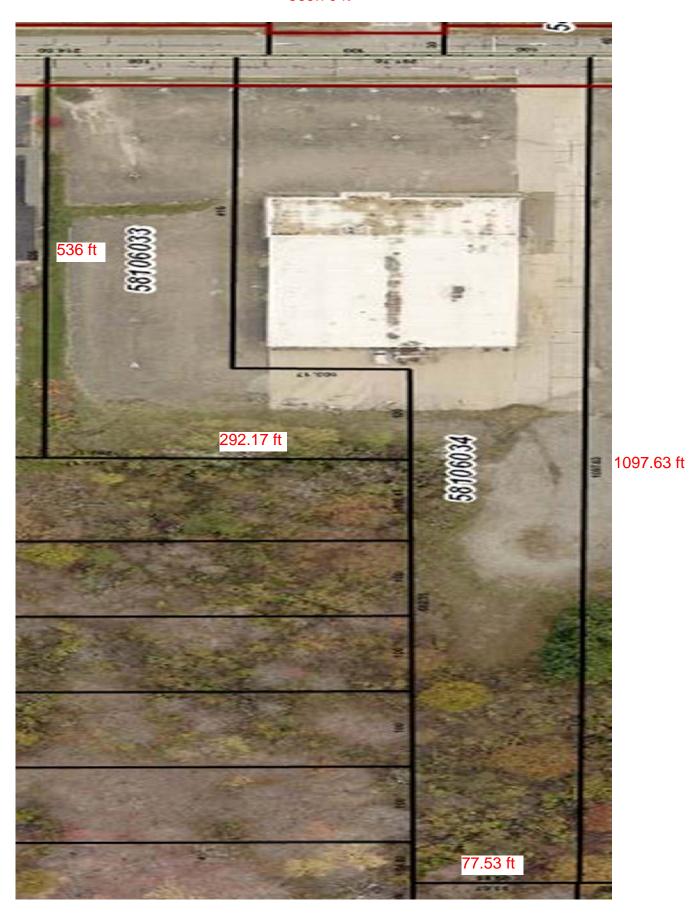

## 8000 Broadview Road Broadview Hts, Ohio

7,000 - 28,000 square feet available with 5.67 acres

**Description:** 7984-8000 Broadview Road. Located across the street from Broadview Village Shopping Center, roughly .90 miles South of Pleasant Valley and .20 miles North of Wallings. Building has over 140 feet of frontage and sits on 5.67 acres.