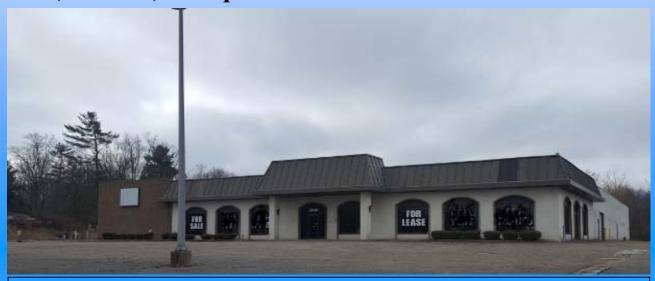

## 8000 Broadview Road Broadview Hts, Ohio

7,000 - 28,000 square feet available with 5.67 acres

**Description:** 7984-8000 Broadview Road. Located across the street from Broadview Village Shopping Center, roughly .90 miles South of Pleasant Valley and .20 miles North of Wallings. Building has over 140 feet of frontage and sits on 5.67 acres.